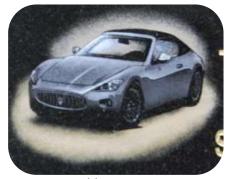

# Transport Band – B

Medium sized colour image

HCF48 – aeroplane

HCF49 - Gold Tractor HCF50 - car

## Transport Band – C

Medium sized colour image

HCF51 – aeroplane

HCF52 - Triumph Motorcycle HCF53 – tractor, engraved and gilded