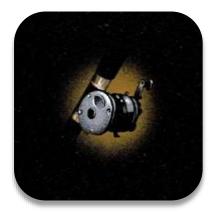

## Hobbies Band – A

Black and white image

HCF19 – footballer

HCF20 - golfer HCF21 – bowls

Version 1 - May 2015

HCF23 - walking

HCF24 – fisherman

HCF25 – fishing rod reel