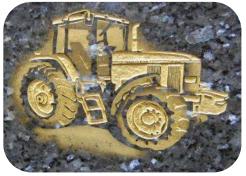

# Transport Band – B

Medium sized colour image

HCF48 – aeroplane

HCF49 - Gold Tractor HCF50 - car

## Transport Band – C

Medium sized colour image

HCF51 – aeroplane

HCF52 - Triumph Motorcycle HCF53 – tractor, engraved and gilded