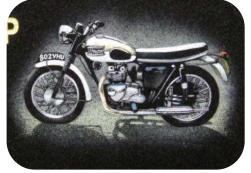

## Transport Band – C

Medium sized colour image

HCF51 – aeroplane

HCF52 - Triumph Motorcycle HCF53 – tractor, engraved and gilded