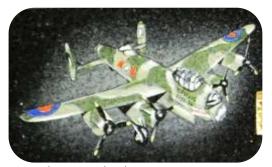

# Transport Band – B

Medium sized colour image

HCF48 – aeroplane

HCF49 - Gold Tractor HCF50 - car

## Transport Band – C

Medium sized colour image

HCF51 – aeroplane

HCF52 - Triumph Motorcycle HCF53 – tractor, engraved and gilded