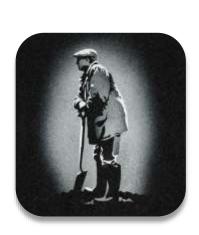

## Hobbies Band – A

Black and white image

HCF19 – footballer

HCF20 - golfer HCF21 – bowls

Version 1 - May 2015

HCF23 - walking

HCF24 – fisherman

HCF25 – fishing rod reel