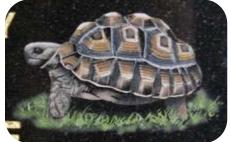

#### Wildlife Band – B

Medium sized image

HCF57 – white horse in engraved and gilded horse shoe

HCF58 - elephant HCF59 – tortoise