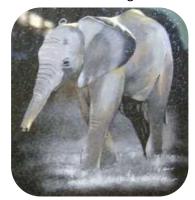

#### Wildlife Band – B

Medium sized image

HCF57 – white horse in engraved and gilded horse shoe

HCF58 - elephant HCF59 – tortoise