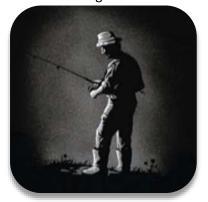

## Hobbies Band – A

Black and white image

HCF19 – footballer

HCF20 - golfer HCF21 – bowls

Version 1 - May 2015

HCF23 - walking

HCF24 – fisherman

HCF25 – fishing rod reel