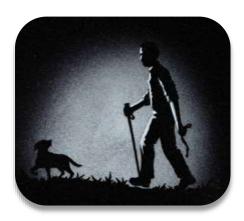

## Hobbies Band – A

Black and white image

HCF19 – footballer

HCF20 - golfer HCF21 – bowls

Version 1 - May 2015

HCF23 - walking

HCF24 – fisherman

HCF25 – fishing rod reel