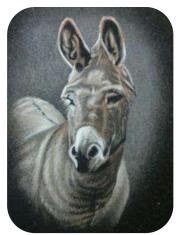

#### Wildlife Band – C

Large full colour image

HCF60 - donkey

HCF61 – Yorkshire Terriers HCF62 – Boxer Dog