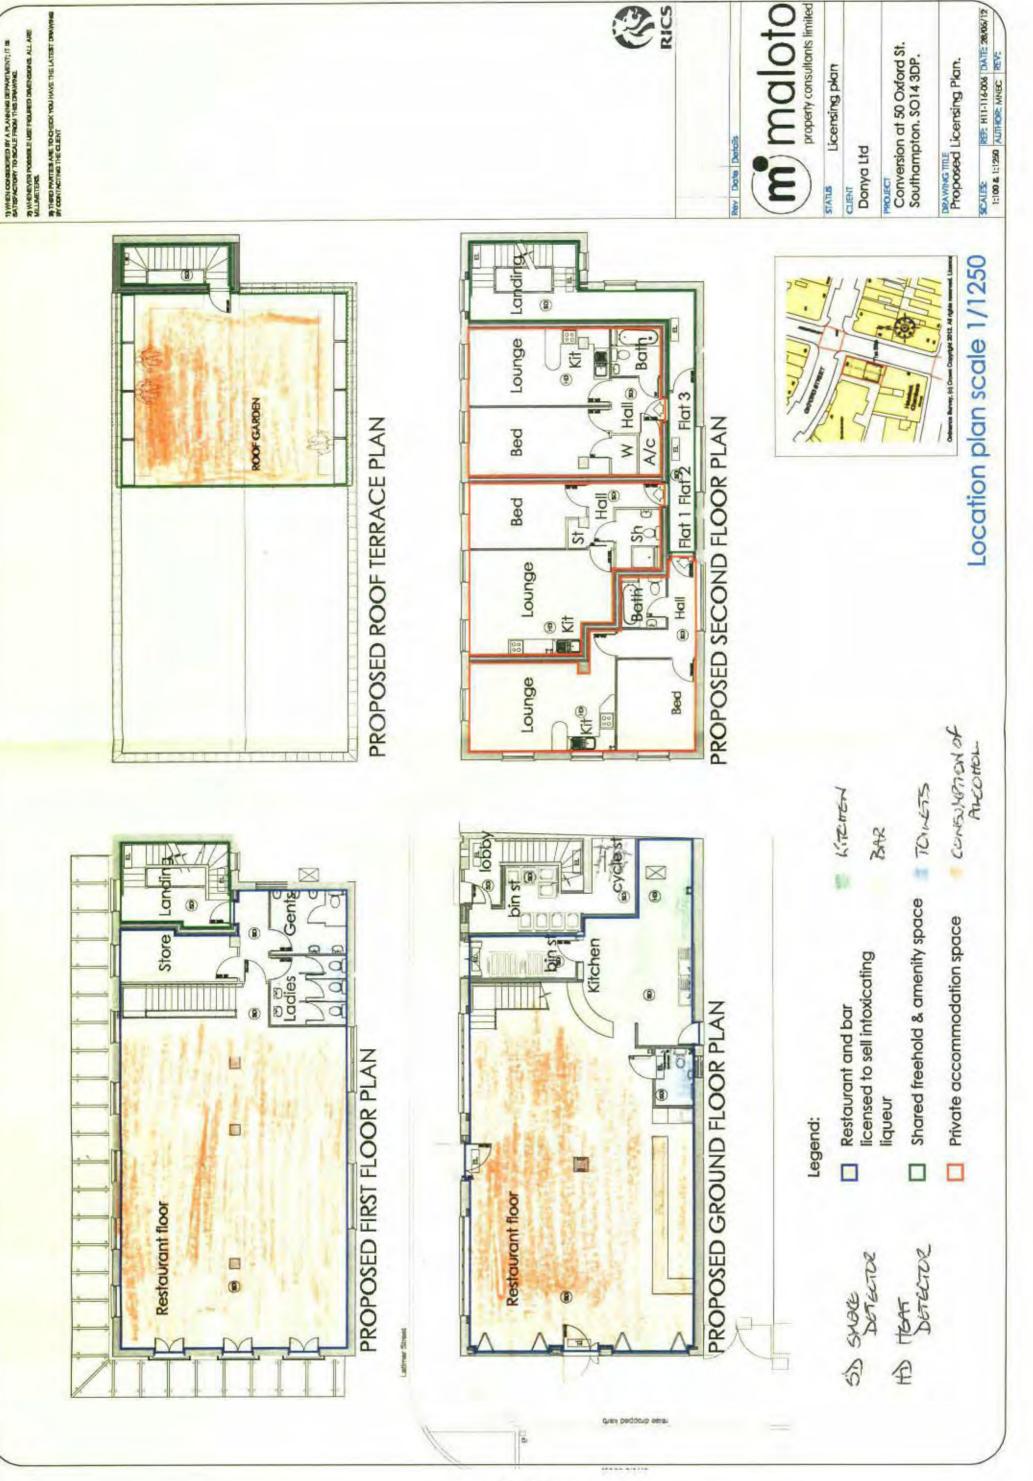

### Part 3 - Operating Schedule Day Month Year When do you want the premises licence to start? 0 0 2 0 Day Month Year If you wish the licence to be valid only for a limited period, when do you want it to end? If 5,000 or more people are expected to attend the premises at any one time, please state the number expected to attend. Please give a general description of the premises (please read guidance note 1) The premises are in the process of being converted into a restaurant and on the first and second floor with flats above. What licensable activities do you intend to carry on from the premises? (Please see sections 1 and 14 of the Licensing Act 2003 and Schedule 1 and 2 to the Licensing Act 2003) Please tick / Yes Provision of regulated entertainment a) plays (if ticking yes, fill in box A) b) films (if ticking yes, fill in box B) c) indoor sporting events (if ticking yes, fill in box C) d) boxing or wrestling entertainment (if ticking yes, fill in box D) e) live music (if ticking yes, fill in box E) f) recorded music (if ticking yes, fill in box F) g) performances of dance (if ticking yes, fill in box G) anything of a similar description to that falling within (e), (f) or (g) h) (if ticking yes, fill in box H) Provision of entertainment facilities: i) making music (if ticking yes, fill in box I) j) dancing (if ticking yes, fill in box J) k) entertainment of a similar description to that falling within (i) or (i) (if ticking yes, fill in box K)