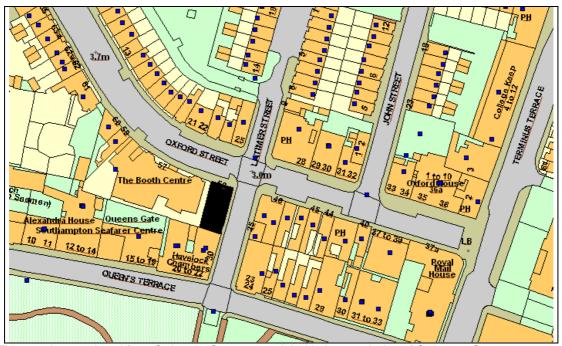

Date:

15th June 2012

This map is reproduced from Ordnance Survey material with the permission of Ordnance Survey on behalf of the Controller of Her Majesty's Stationery Office © Crown copyright. Unauthorised reproduction infringes Crown copyright and may lead to prosecution or civil proceedings. Southampton City Council Licence No. 100019679 2007.

### Part 1 - Premises Details

| <b>Po</b> : | otal address of premises or, if none, ordnance sur<br>Oxford Street | vey map reference or description |
|-------------|---------------------------------------------------------------------|----------------------------------|
| Pos         | ttown Southampton                                                   | Post code SO14 3DP               |
| Tele        | ephone number at premises (if any)                                  |                                  |
| Nor         | -domestic rateable value of premises                                | £                                |
| Pa          | rt 2 - Applicant Details                                            |                                  |
| Plea        | ase state whether you are applying for a premises lice              | nce as<br>Please tick ✓ Yes      |
| a)          | an individual or individuals*                                       | please complete section (A)      |
| b)          | a person other than an individual*                                  |                                  |
|             | i. as a limited company                                             | please complete section (B)      |
|             | ii. as a partnership                                                | please complete section (B)      |
|             | iii. as an unincorporated association or                            | please complete section (B)      |
|             | iv. other (for example a statutory corporation)                     | please complete section (B)      |
| c)          | a recognised club                                                   | please complete section (B)      |
| d)          | a charity                                                           | please complete section (B)      |
| e)          | the proprietor of an educational establishment                      | please complete section (B)      |