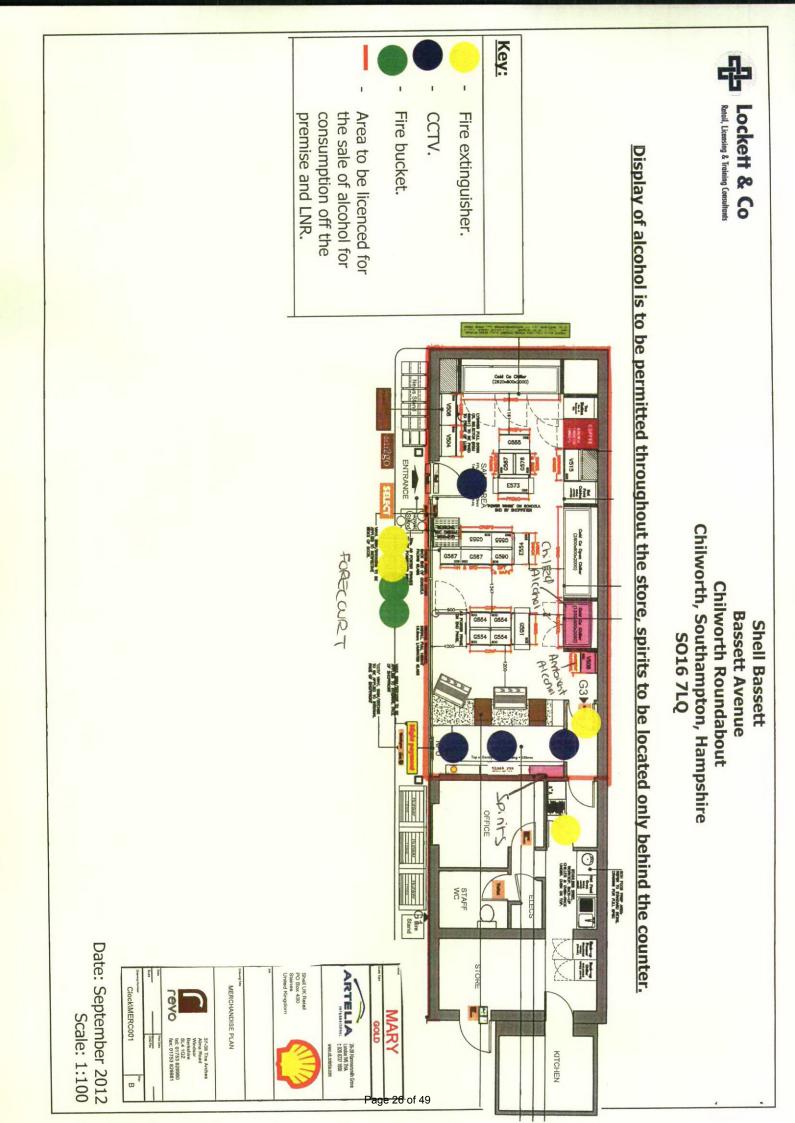

Spirits will be located behind the counter.

Spirits will be located behind the counter.

Staff will be trained with regard to their responsibilities in the retail sale of alcohol and regular refresher training will also be undertaken. Training records can be made available for inspection upon reasonable request by the Police or other relevant officers of a responsible authority.

Spirits will be located behind the counter.

|   | Please tid                                                                                                   | ck yes      |
|---|--------------------------------------------------------------------------------------------------------------|-------------|
| • | I have made or enclosed payment of the fee                                                                   | $\boxtimes$ |
| • | I have enclosed the plan of the premises                                                                     | $\boxtimes$ |
| • | I have sent copies of this application and the plan to responsible authorities and others where applicable   | $\boxtimes$ |
| • | I have enclosed the consent form completed by the individual I wish to be premises supervisor, if applicable | $\boxtimes$ |
| • | I understand that I must now advertise my application                                                        | $\bowtie$   |
| • | I understand that if I do not comply with the above requirements my application will be rejected             | $\bowtie$   |