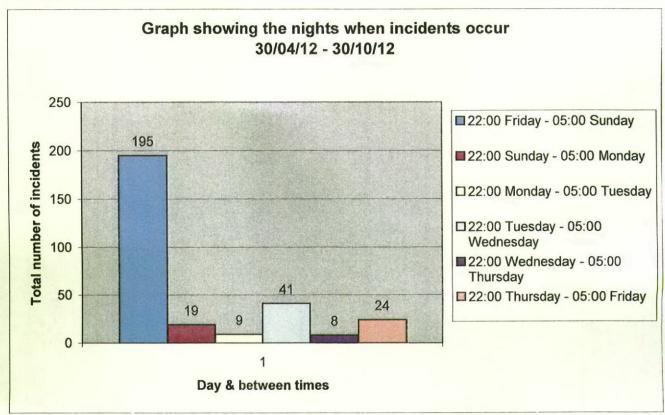

| 44120167906 Assault          | 391 44120 |

Graph 1



Graph 2