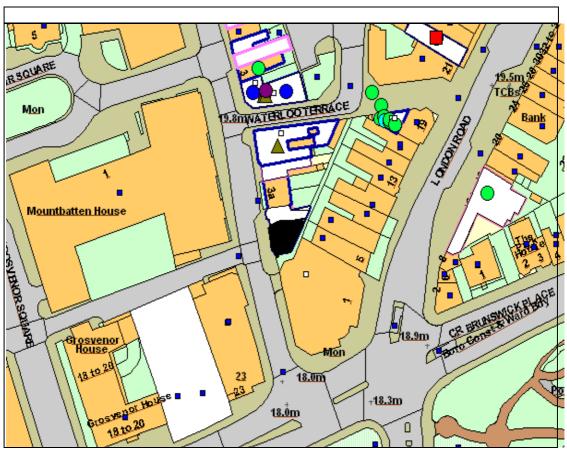

Polygon Southampton SO15 2BY

Application Valid 22nd October 2012

Date:

This map is reproduced from Ordnance Survey material with the permission of Ordnance Survey on behalf of the Controller of Her Majesty's Stationery Office © Crown copyright. Unauthorised reproduction infringes Crown copyright and may lead to prosecution or civil proceedings. Southampton City Council Licence No. 100019679 2007.

### Premises licence number

| 2011/00365/01SRAP                                                                                  | •                          |                |           |
|----------------------------------------------------------------------------------------------------|----------------------------|----------------|-----------|
|                                                                                                    |                            | ,              |           |
| Part     Premises Details                                                                          |                            |                |           |
| Postal address of premises or, if none, ordna<br>Pizza Chicken Kebab Hot 2 You<br>1A Bedford Place | ance survey map reference, | or description |           |
| Polygon                                                                                            |                            | ,              |           |
|                                                                                                    |                            |                |           |
| Post town Southampton                                                                              | Post code                  | SO15 2BY       |           |
| Telephone number at premises (if any)                                                              |                            |                |           |
| Non-domestic rateable value of premises                                                            | £                          |                | 18,000.00 |
| <b>₽an</b> 42=ApplicantDetails                                                                     |                            |                |           |
| Daytime contact telephone number                                                                   |                            | · ·            |           |
| E-mail address (optional)                                                                          | ·                          |                | ţ         |
| Current postal address if different from premises address                                          |                            | · •            |           |
| Post Town                                                                                          | Postcode                   | •              |           |