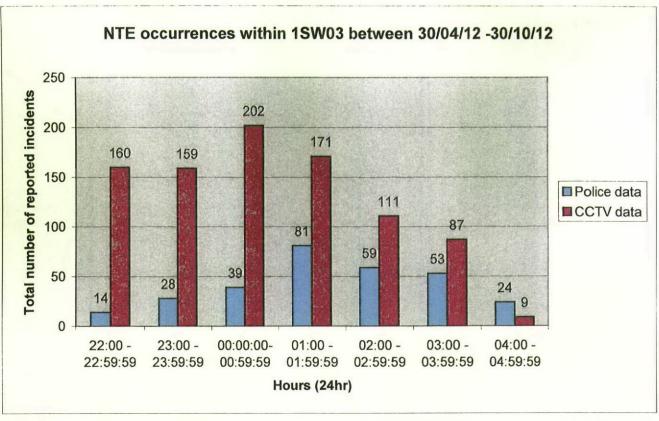

| 44120167906 Assault          | 391 44120 |

Graph 1



Graph 2