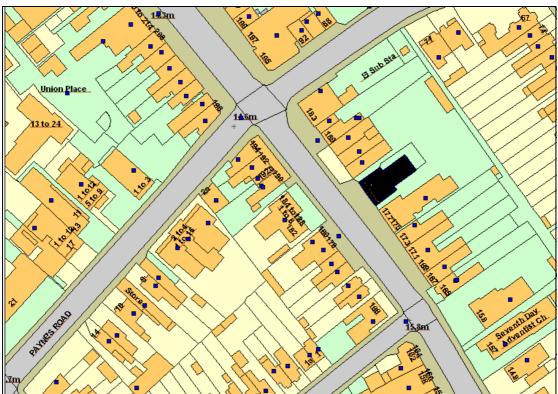

Reference: 2012/02299/01SPRN Hearing:

**Application for Premises Licence** 

Premises Name: Khan International

Supermarket

Premises Address: 179 - 181 Shirley Road

Southampton SO15 3FG

31st October 2012 Application Date:

Application Received Date: 2nd November 2012

Application Valid

2nd November 2012 Date:

This map is reproduced from Ordnance Survey material with the permission of Ordnance Survey on behalf of the Controller of Her Majesty's Stationery Office © Crown copyright. Unauthorised reproduction infringes Crown copyright and may lead to prosecution or civil proceedings. Southampton City Council Licence No. 100019679 2007.