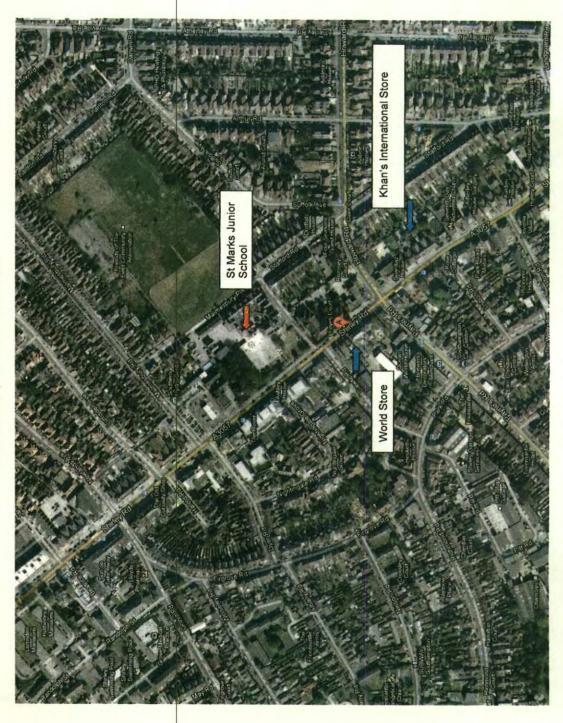

Reference: 2012/02299/01SPRN Hearing:

**Application for Premises Licence** 

Premises Name: Khan International

Supermarket

Premises Address: 179 - 181 Shirley Road

Southampton SO15 3FG

31st October 2012 Application Date:

Application Received Date: 2nd November 2012

Application Valid

2nd November 2012 Date:

This map is reproduced from Ordnance Survey material with the permission of Ordnance Survey on behalf of the Controller of Her Majesty's Stationery Office © Crown copyright. Unauthorised reproduction infringes Crown copyright and may lead to prosecution or civil proceedings. Southampton City Council Licence No. 100019679 2007.