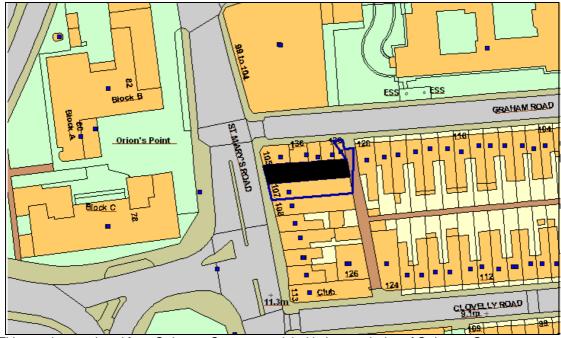

Reference: 2012/02381/01SPRN

**Application for Premises Licence** 

Premises Name: Pound Xtra

Premises Address: 106 St Marys Road Southampton

SO14 0AN

Hearing:

Application Date: Application

Received Date:

9th November 2012 13th November 2012

Application Valid

Date:

13th November 2012

This map is reproduced from Ordnance Survey material with the permission of Ordnance Survey on behalf of the Controller of Her Majesty's Stationery Office © Crown copyright. Unauthorised reproduction infringes Crown copyright and may lead to prosecution or civil proceedings. Southampton City Council Licence No. 100019679 2007.