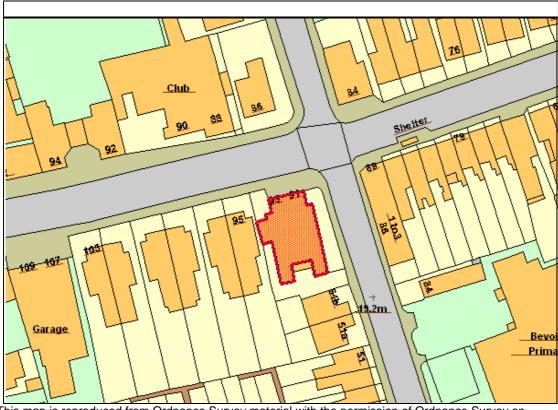

Hearing:

Reference: 2013/00149/01SPRN

This map is reproduced from Ordnance Survey material with the permission of Ordnance Survey on behalf of the Controller of Her Majesty's Stationery Office © Crown copyright. Unauthorised reproduction infringes Crown copyright and may lead to prosecution or civil proceedings. Southampton City Council Licence No. 100019679 2007.

### Part 1 – Premises Details

| Post town                                                                            | SOUTHAMPTON | Post code | SO14 6RE |  |
|--------------------------------------------------------------------------------------|-------------|-----------|----------|--|
| 91 -93 LOD                                                                           | GE ROAD     |           |          |  |
| Postal address of premises or, if none, ordnance survey map reference or description |             |           |          |  |