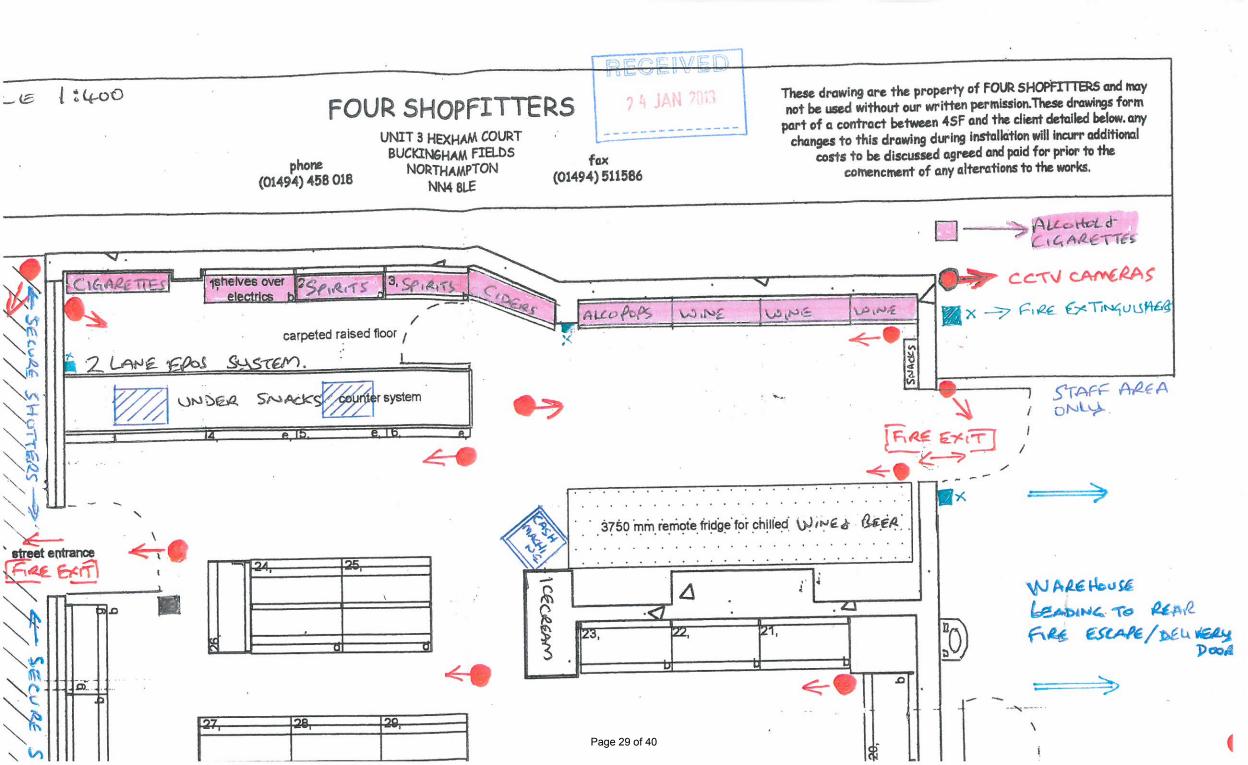

LA03 - Form - Premises - New\_tcm9-88031\_tcm46-160839 3

|          | The<br>Sou<br>as a | ase give a general description of the premises (please read guida<br>e premises comprise a ground floor shop on the corner of Lodge<br>uthampton. The property has a small forecourt at the front. They a<br>a convenience store and the sale of alcohol for consumption off th<br>t business. | Road and Cedar Road are intended to be operated |
|----------|--------------------|------------------------------------------------------------------------------------------------------------------------------------------------------------------------------------------------------------------------------------------------------------------------------------------------|-------------------------------------------------|
|          |                    | 000 or more people are expected to attend the premises at any time, please state the number expected to attend.                                                                                                                                                                                |                                                 |
| ,        | Wha                | at licensable activities do you intend to carry on from the premises                                                                                                                                                                                                                           | s?                                              |
| (        | (Ple<br>Lice       | ase see sections 1 and 14 of the Licensing Act 2003 and Schedu<br>Insing Act 2003)                                                                                                                                                                                                             | lles 1 and 2 to the                             |
| <u> </u> | Pro                | vision of regulated entertainment                                                                                                                                                                                                                                                              | Please tick yes                                 |
| a        | a)                 | plays (if ticking yes, fill in box A)                                                                                                                                                                                                                                                          |                                                 |
| k        | <b>)</b> )         | films (if ticking yes, fill in box B)                                                                                                                                                                                                                                                          |                                                 |
| c        | c)                 | indoor sporting events (if ticking yes, fill in box C)                                                                                                                                                                                                                                         |                                                 |
| c        | d)                 | boxing or wrestling entertainment (if ticking yes, fill in box D)                                                                                                                                                                                                                              |                                                 |
| e        | e)                 | live music (if ticking yes, fill in box E)                                                                                                                                                                                                                                                     |                                                 |
| f        | )                  | recorded music (if ticking yes, fill in box F)                                                                                                                                                                                                                                                 |                                                 |
| g        | ))                 | performances of dance (if ticking yes, fill in box G)                                                                                                                                                                                                                                          |                                                 |
| h        | )                  | anything of a similar description to that falling within (e), (f) or (g) (if ticking yes, fill in box H)                                                                                                                                                                                       |                                                 |
| P        | Prov               | ision of entertainment facilities:                                                                                                                                                                                                                                                             |                                                 |
| i)       |                    | making music (if ticking yes, fill in box I)                                                                                                                                                                                                                                                   |                                                 |
| j)       |                    | dancing (if ticking yes, fill in box J)                                                                                                                                                                                                                                                        |                                                 |
| k)       | )                  | entertainment of a similar description to that falling within (i) or (j) (if ticking yes, fill in box K)                                                                                                                                                                                       |                                                 |
| <u>P</u> | rov                | ision of late night refreshment (if ticking yes, fill in box L)                                                                                                                                                                                                                                |                                                 |
| <u>s</u> | upp                | bly of alcohol (if ticking yes, fill in box M)                                                                                                                                                                                                                                                 | $\boxtimes$                                     |
| In       | n all              | cases complete boxes N, O and P                                                                                                                                                                                                                                                                |                                                 |