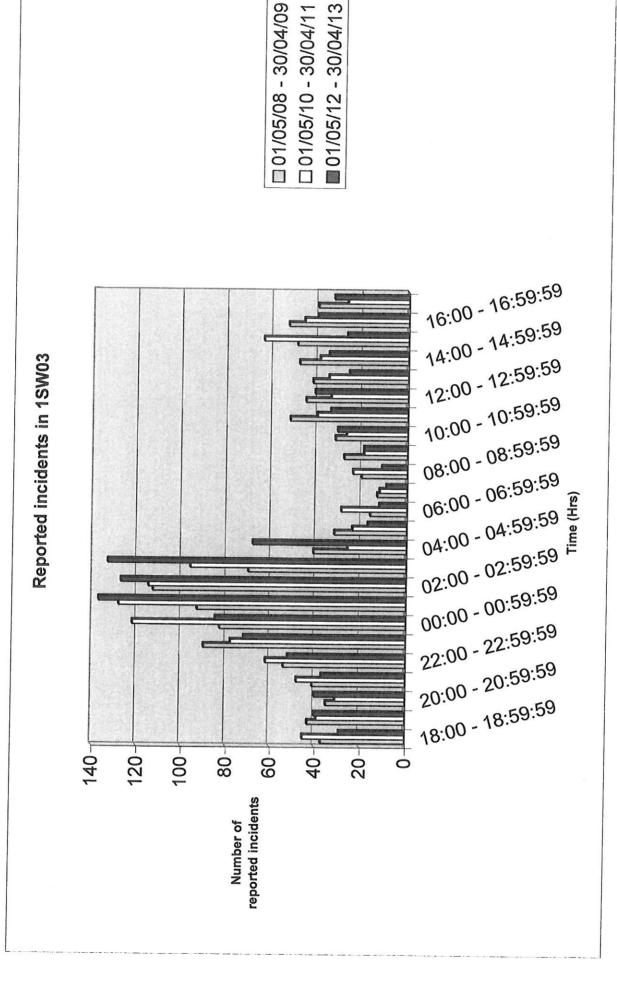

|

### NOTES FOR GUIDANCE

- 1. The ground(s) for representation must be based on one of the licensing objectives.
- 2. Please list any additional information or details, for example dates of problems which are included in the grounds for representation if available.
- 3. The representation form must be signed.



# 01/03/13 - 10/09/13

|          | 7 000                       |          |                 |                  |                                                                                                                                                                                                                                                                                                                                                                                                                                                                                                                                                                                       |
|----------|-----------------------------|----------|-----------------|------------------|--------------------------