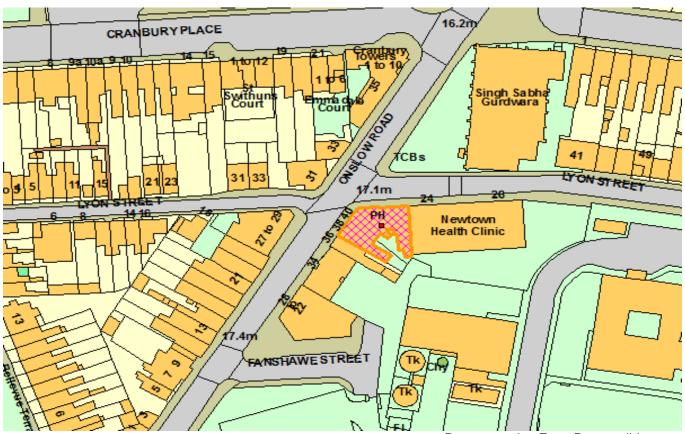

© Crown copyright and database rights 2014 Ordnance Survey 100019679 .Representation From Responsible Authorities

| Responsible Authority                 | Satisfactory?        |
|---------------------------------------|----------------------|
| Child Protection Services - Licensing | No Response Received |
| Hampshire Fire And Rescue - Licensing | Yes                  |