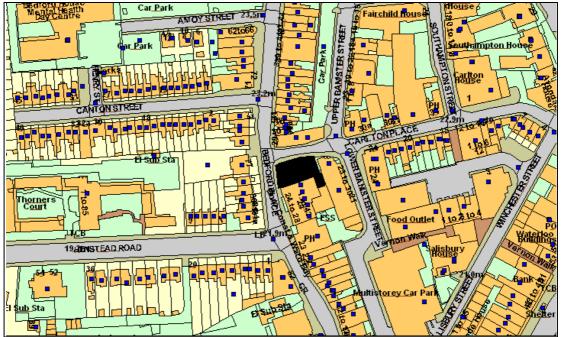

Application Valid

Date:

25th May 2011

This map is reproduced from Ordnance Survey material with the permission of Ordnance Survey on behalf of the Controller of Her Majesty's Stationery Office © Crown copyright. Unauthorised reproduction infringes Crown copyright and may lead to prosecution or civil proceedings. Southampton City Council Licence No. 100019679 2007.

#### Part 1 - Premises Details

| Revolution                   | •           | e, ordnance survey map reference or description |
|------------------------------|-------------|-------------------------------------------------|
| 28A Bedford Place<br>Polygon |             |                                                 |
|                              |             | SOUTHER THE COUNCIL                             |
| Post town                    | Southampton | Post code SO15 2DB                              |