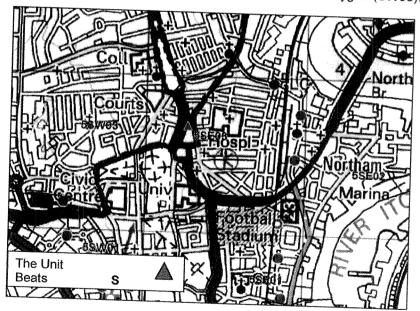

#### **APPLICATION TO VARY A PREMISES LICENCE**

Unit Premises Name:

Premises Address: 113 St. Marys Road

Southampton **SO14 0AN** 

Application Date:

Application Received Date: 28th July 2011 6th September 2011

Application Valid

Date:

6th September 2011

This map is reproduced from Ordnance Survey material with the permission of Ordnance Survey on behalf of the Controller of Her Majesty's Stationery Office © Crown copyright. Unauthorised reproduction infringes Crown copyright and may lead to prosecution or civil proceedings. Southampton City Council Licence No. 100019679 2007.