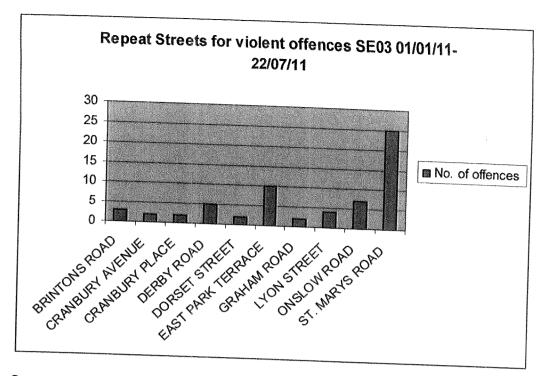

arys Road in the Newtown area of Southampton. This is not the most popular area of the NTE but there are a number of pubs and clubs there that do generate their own problems linked

As can be seen from the chart below, St Marys Road is the most common location in SE03 for NTE linked violence offences to occur. 10 incidents are linked to one of the other Nightclubs on this road that already has a late license on Saturday nights, closing in the early hours of Sunday morning. This establishment currently has the latest opening hours of any club in this area. Any increase in opening hours to other establishments in the same road, leading to the premises closing at a very similar time, is likely to only increase the number of violent offences recorded on this road and those that neighbour it.



Operation Erwood reports are produced fortnightly and these reflect the level of violence in the city centre linked to the NTE over every weekend. This analysis continually finds that Saturdays are the busier night for the NTE compared with Fridays. These reports regularly feature London Road in the top ten locations for NTE related ASB and criminal damage offences. The most recent report shows this to be the most common street for such incidents. London Road and the Polygon area is only a short distance from St Marys Road. There is the possibility that any extension to licensing hours in the St Marys area will increase the numbers of people travelling through the polygon area to reach it or to return home. This area is already the most likely area for NTE violence to occur. 227 violent