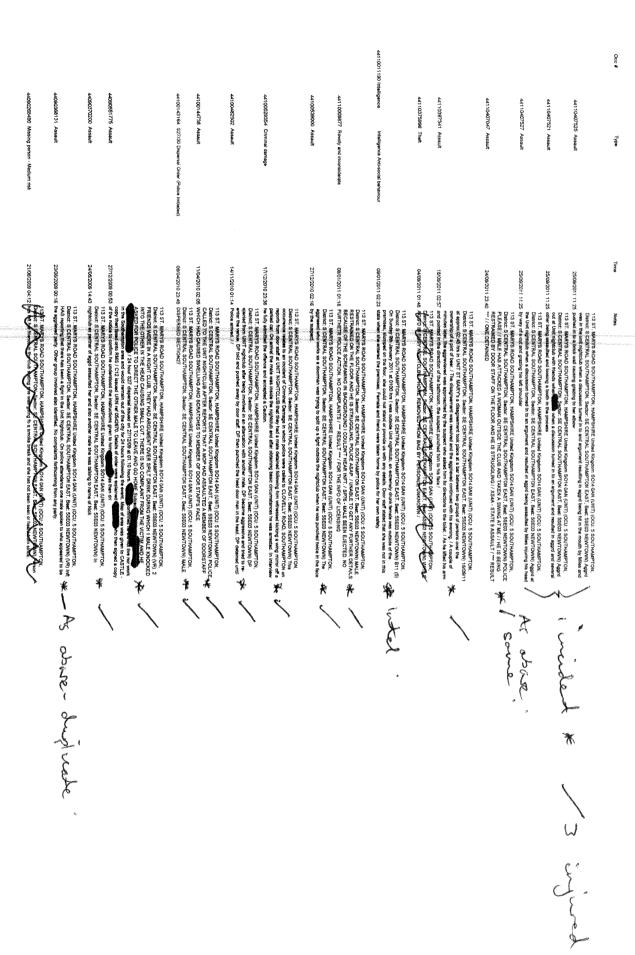

10 17: BIT AGGRESSIVE. // INFT ADVISED THAT HE IS NOW ON CLOVELLY ROAD AND LOOKS LIKE HE IS TRYING TO GO //HE ASKED HIM IF HE WAS OJK AND IF HE NEEDED A TAXI - MALE GOT UP STAGGERED OFF AND WAS BEING A NEWTOWN) INFT ADVISED THAT HE IS LOCKING UP THE CLUB AND THERE IS A MALE OUTSIDE WHO IS IN DRINK AND A WHITE TRAINERS. / / SAID HE LIVED NEAR THE DUNGEON BUT NOT SURE WHERE. / / / VS LOOKING / SA80 / WHITE MALE / AGED ABOUT MID 30'S / BALDING / / WHITE JUMPER WITH A STRIPE ACROSS THE MIDDLE, JEANS TO SLEEP. / / INFT CONCERNED AS HE IS VERY DRUNK AND NOT DRESSED FOR THE WEATHER. / / DESCRIPTION SOUTHAMPTON, District: S CENTRAL SOUTHAMPTON, Sector: SE CENTRAL SOUTHAMPTON EAST, Beat. 5SE03 113 ST. MARYS ROAD SOUTHAMPTON, HAMPSHIRE United Kingdom SO14 0AN (MAGNUM CLUB) (OCU: 5

Page 72 of 84





| 44000506279 Assault