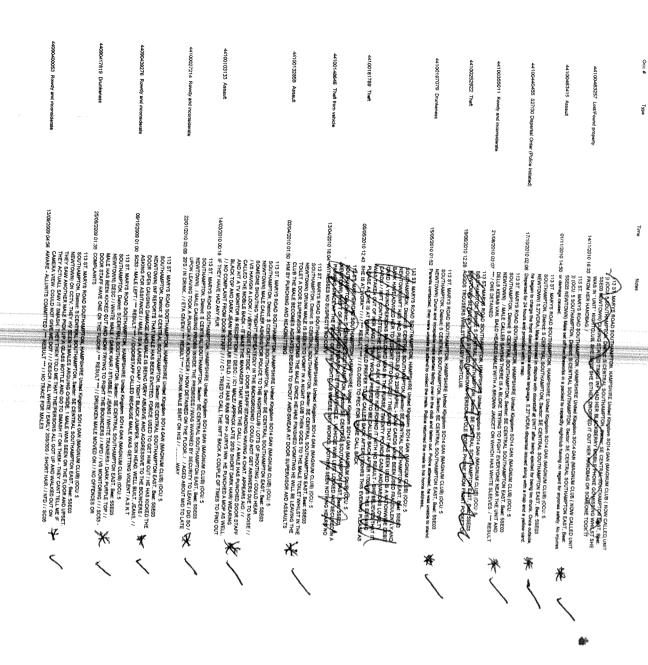

2010 17: BIT AGGRESSIVE. // INFT ADVISED THAT HE IS NOW ON CLOVELLY ROAD AND LOOKS LIKE HE IS TRYING TO GO //HE ASKED HIM IF HE WAS OJK AND IF HE NEEDED A TAXI - MALE GOT UP STAGGERED OFF AND WAS BEING A NEWTOWN) INFT ADVISED THAT HE IS LOCKING UP THE CLUB AND THERE IS A MALE OUTSIDE WHO IS IN DRINK AND A WHITE TRAINERS. / / SAID HE LIVED NEAR THE DUNGEON BUT NOT SURE WHERE. / / / VS LOOKING / SA80 / WHITE MALE / AGED ABOUT MID 30'S / BALDING / / WHITE JUMPER WITH A STRIPE ACROSS THE MIDDLE, JEANS TO SLEEP. / / INFT CONCERNED AS HE IS VERY DRUNK AND NOT DRESSED FOR THE WEATHER. / / DESCRIPTION SOUTHAMPTON, District: S CENTRAL SOUTHAMPTON, Sector: SE CENTRAL SOUTHAMPTON EAST, Beat. 5SE03 113 ST. MARYS ROAD SOUTHAMPTON, HAMPSHIRE United Kingdom SO14 0AN (MAGNUM CLUB) (OCU: 5

Page 72 of 84





| 44000506279 Assault