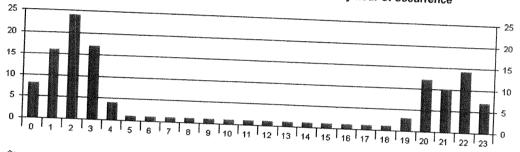

his is the main hours of trading for those involved in the NTE. For the eastern side of the city centre the offences are less in number. However, the neighbourhoods that border the western beats still contain areas of NTE and these areas do contribute to the violence in the City Centre as a whole.

For the period of January to July 2011 violence offences in the Newtown area (SE03) have been individually assessed as to whether they are linked to the NTE (and recorded if they are) in an effort to better understand the problem. 71 violent offences are recorded in this beat along that are linked to the NTE. 49 criminal damage offences occurred between 19:00 and 04:00 that may be linked to the NTE.

Figure 1: Violent offences in SE03 linked to the NTE 01/01/11 - 22/07/11 by hour of occurrence



Occurrence between \*Occurrence Start Date, Occurrence Start Time and \*Occurrence End Date, Occurrence End Time by Hours

The above chart shows there is a steady increase in NTE related assaults from 20:00 until 03:59 hours peaking between 02:00 and 02:59. After 03:59 there is a dramatic drop-off in assault offending levels. This is attributable to the closure of both licensed premises and fast food outlets at 03:00 encouraging people to leave the area.

Although criminal damage offences are lower in Newtown, the incidents that occur during the peak hours of the NTE often impact on the surrounding residential areas with cars particularly vulnerable to damage. This is likely to be caused as people walk home from a night out.

The Unit is located in St Marys Road in the Newtown area of So