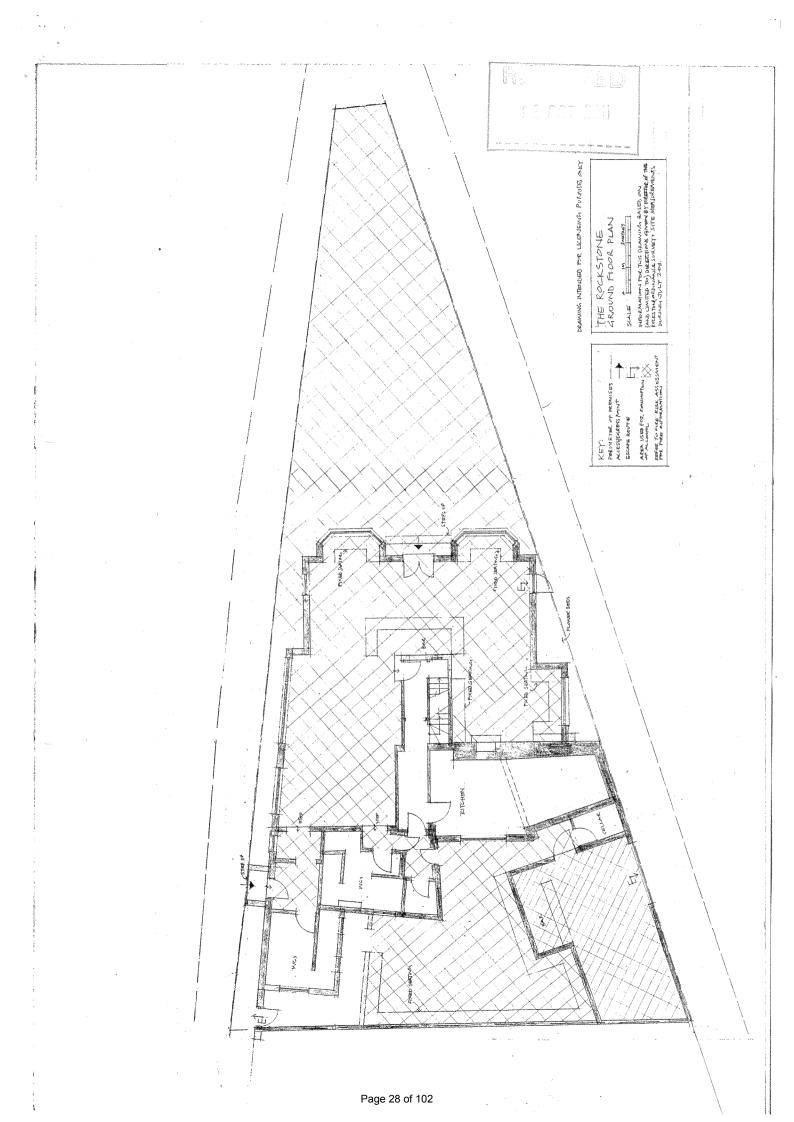

Day Month Year

Please give a general description of the premises (please read guidance note1) TRADITIONAL PUBLIC HOUSE PREMISES LARGE KITCHEN COUNTRY PUB FEEL REAL ALES AND CIDERS 3,315 SQFT TWO GARDEN TERRACES PROMINENT POSITION ON MAIN ARTERIAL ROAD FREEHOLD FOOD LED PUB LIVE MUSIC IN SEPARATE BACK BUILDING