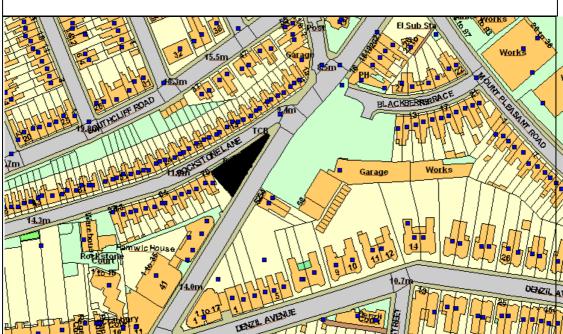

Application Valid Date:

3rd October 2011

This map is reproduced from Ordnance Survey material with the permission of Ordnance Survey on behalf of the Controller of Her Majesty's Stationery Office © Crown copyright. Unauthorised reproduction infringes Crown copyright and may lead to prosecution or civil proceedings. Southampton City Council Licence No. 100019679 2007.

Part 1 – Premises Details

| 63 ONSLOW                                | Postal address of premises or, if none, ordnance survey map reference or description<br>63 ONSLOW ROAD<br>SOUTHAMPTON<br>SO14 0JL |  |  |  |  |  |  |
|------------------------------------------|-----------------------------------------------------------------------------------------------------------------------------------|--|--|--|--|--|--|
| Post town SOUTHAMPTON Post code SO14 0LD |                                                                                                                                   |  |  |  |  |  |  |
|                                          |                                                                                                                                   |  |  |  |  |  |  |