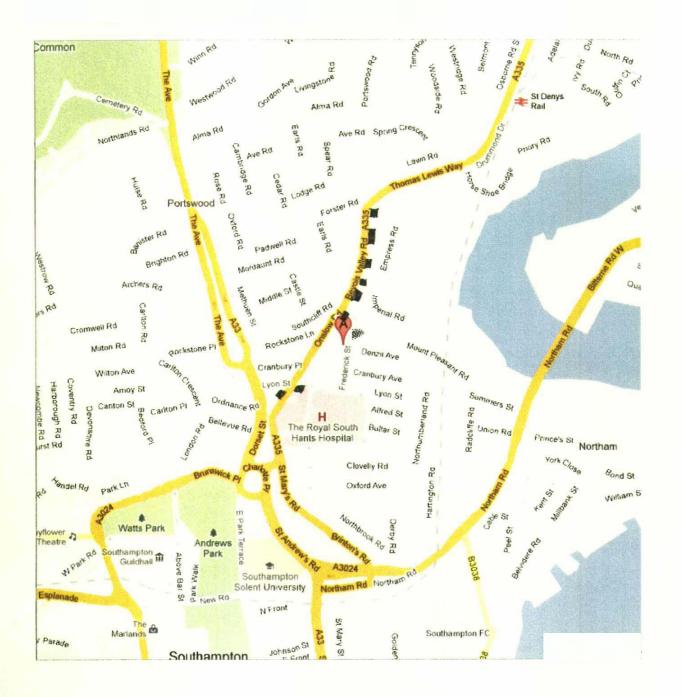

### **Application for Premises Licence**

Premises Name: Premises Address:

The Rockstone 63 Onslow Road Southampton SO14 0JL Hearing:

Application Date: Application Received Date: 3rd October 2011 3rd October 2011

Application Valid Date:

3rd October 2011

This map is reproduced from Ordnance Survey material with the permission of Ordnance Survey on behalf of the Controller of Her Majesty's Stationery Office © Crown copyright. Unauthorised reproduction infringes Crown copyright and may lead to prosecution or civil proceedings. Southampton City Council Licence No. 100019679 2007.

Part 1 – Premises Details

| 63 ONSLOW                                | Postal address of premises or, if none, ordnance survey map reference or description<br>63 ONSLOW ROAD<br>SOUTHAMPTON<br>SO14 0JL |  |  |  |  |  |  |
|------------------------------------------|-----------------------------------------------------------------------------------------------------------------------------------|--|--|--|--|--|--|
| Post town SOUTHAMPTON Post code SO14 0LD |                                                                                                                                   |  |  |  |  |  |  |
|                                          |                                                                                                                                   |  |  |  |  |  |  |