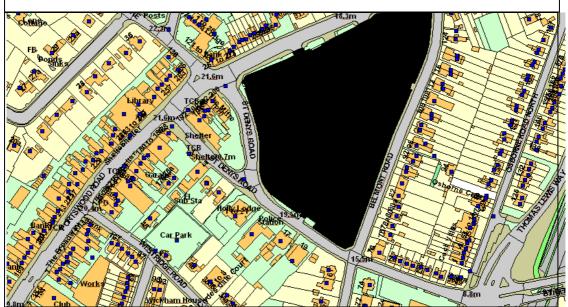

### **Application for Premises Licence**

Premises Name: Premises Address: Sainsbury's Supermarket Former Bus Depot Development Site 202 - 224 Portswood Road Southampton Application Date: Application Received Date: 26th October 2011 27th October 2011

Application Valid Date:

27th October 2011

This map is reproduced from Ordnance Survey material with the permission of Ordnance Survey on behalf of the Controller of Her Majesty's Stationery Office © Crown copyright. Unauthorised reproduction infringes Crown copyright and may lead to prosecution or civil proceedings. Southampton City Council Licence No. 100019679 2007.