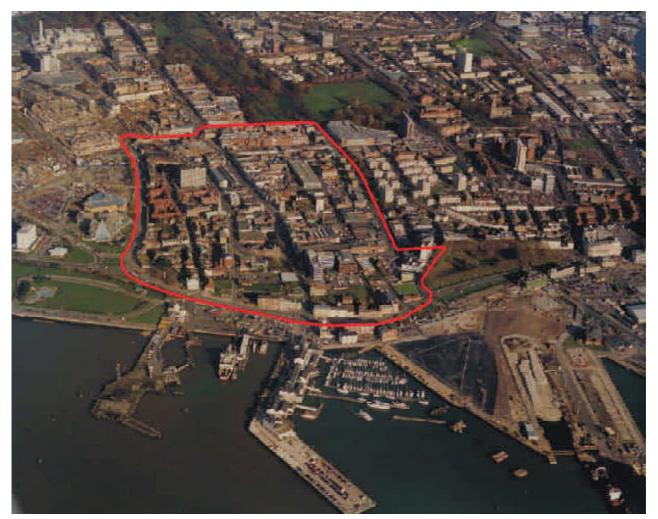

Aerial photo showing the Old Town boundary and looking north to the Civic Centre and Central Parks, November 1998 (courtesy and copyright of Mike Insall Photography)