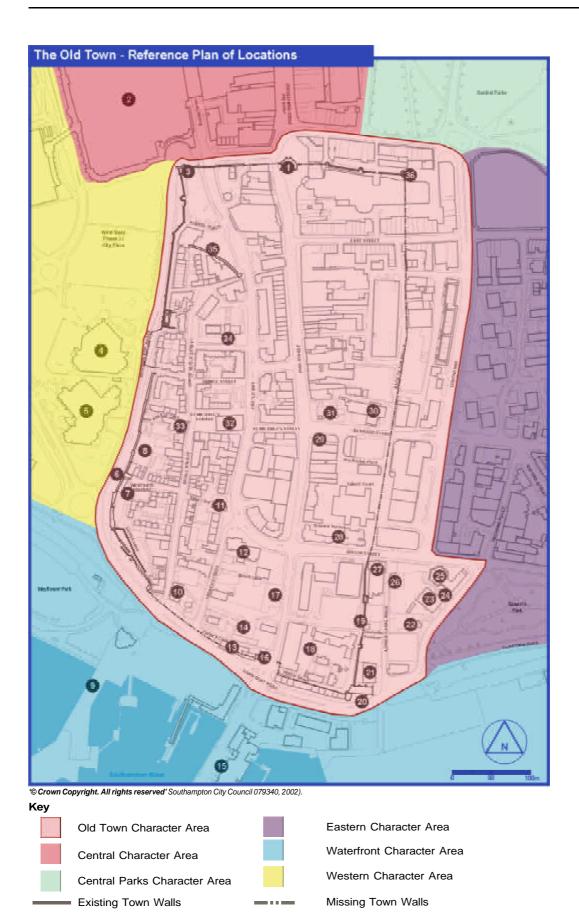

## The Old Town – Reference Plan of Locations

- 1. The Bargate
- 2. West Quay Shopping Centre
- 3. Arundel Tower
- 4. The Quays Swimming & Diving Complex
- 5. De Vere Grand Harbour Hotel
- 6. The Westgate
- 7. Tudor Merchants' Hall
- 8. The Masons' Yard
- 9. Royal Pier
- 10. The Wool House
- 11. 58 French Street
- 12. St John's School
- 13. Geddes Warehouse
- 14. Town Quay Park
- 15. Town Quay
- 16. The Watergate
- 17. Lower High Street Vaults
- 18. City Gate

- 19. Friary Gate
- 20. God's House Tower
- 21. Ulster House
- 22. Bowling-Green House
- 23. Seafarers' Centre
- 24. British Sailors' Society
- 25. Site of Former Customs & Excise Offices
- 26. Allport House
- 27. Site of Former Trimwise Health Club
- 28. Merchants' Quarter
- 29. 42 High Street
- 30. St Cross House
- 31. Holy Rood Church
- 32. St Michael's Church
- 33. The Tudor House Museum
- 34. Castle House
- 35. The Castle Bailey Wall
- 36. Polymond Tower