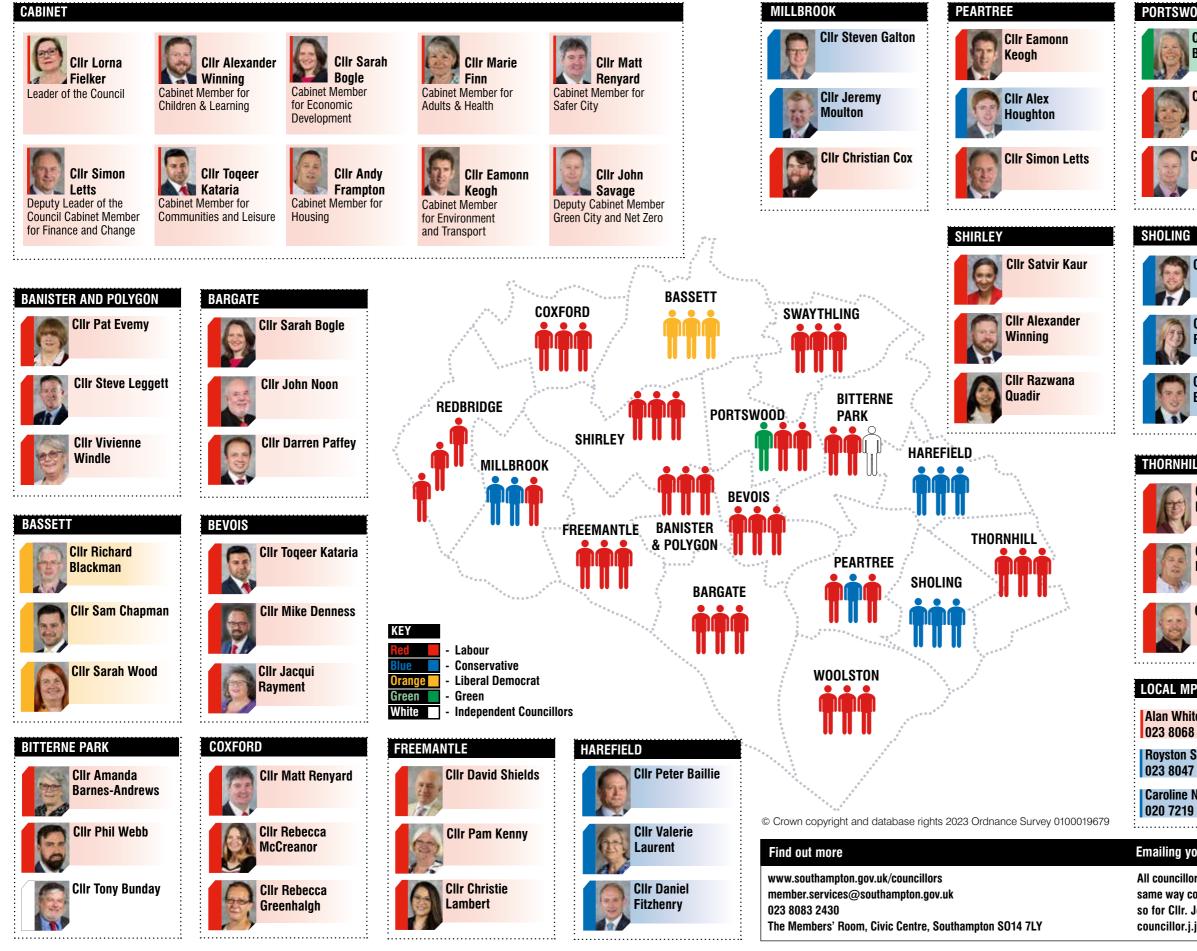

## Southampton City Council ward map 2024

| ORTSWOOD                                                    | REDBRIDGE                                                  |
|-------------------------------------------------------------|------------------------------------------------------------|
| CIIr Katherine<br>Barbour                                   | Clir Sally<br>Goodfellow                                   |
| Cllr Marie Finn                                             | Clir Lee<br>Whitbread                                      |
| Cllr John Savage                                            | Cllr Cathie<br>McEwing                                     |
| IOLING                                                      | SWAYTHLING                                                 |
| Cllr James Baillie                                          |                                                            |
| Cllr Sarah<br>Powell-Vaughan                                | Clir Matthew<br>Bunday                                     |
| Cllr Jaden<br>Beaurain                                      | Cllr Mrs Sharon<br>Mintoff                                 |
| IORNHILL                                                    | WOOLSTON                                                   |
| Cllr Yvonne<br>Frampton                                     | Cllr Warwick<br>Payne                                      |
| Clir Andy<br>Frampton                                       | Clir Mrs Sue<br>Blatchford                                 |
| Clir Josh Allen                                             | Cllr Victoria<br>Ugwoeme                                   |
| ICAL MPs                                                    |                                                            |
| lan Whitehead MP                                            | Southampton Test                                           |
| 23 8068 2086                                                | alan@alan-whitehead.org.uk                                 |
| oyston Smith MP<br>23 8047 3309                             | Southampton Itchen royston.smith.mp@parliament.uk          |
| aroline Nokes MP<br>20 7219 7218                            | Romsey & Southampton North caroline.nokes.mp@parliament.uk |
| ailing your councillor                                      |                                                            |
| councillors have email addresses that are structured in the |                                                            |
| ne way councillor.initial.surname@southampton.gov.uk        |                                                            |

so for Clir. John Jones the address would be

councillor.j.jones@southampton.gov.uk