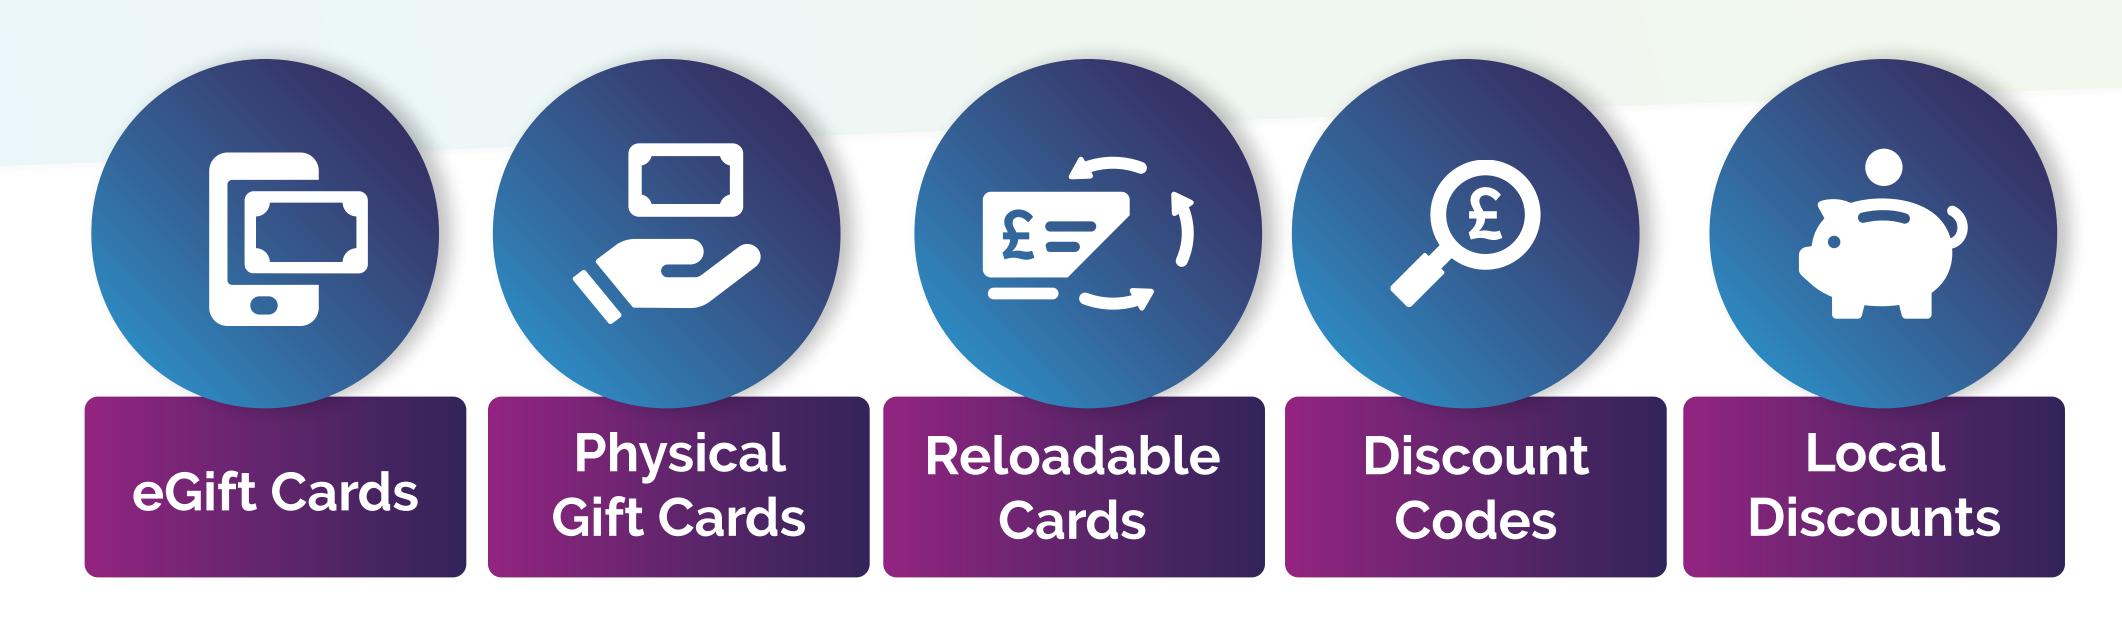

#### Contents

Lifestyle Savings

eGift Cards
Physical Gift Cards
Reloadable Cards
Discount Codes
Local Discounts

Payroll Pay

Home and Electronics
Cycle to Work
Gym Membership

#### eGift Cards

Our egift cards are a great way to save on your everyday spend. Simply choose your retailer and amount, pay a discounted price and the egift card will be emailed straight to your inbox to start using. Plus, a wide range of our egift cards can be used both in store and online

## Physical Gift Cards

A traditional gift card, explore the wide range of stores, order at a discounted price and receive the card to your door in days!

#### Reloadable Cards

Add extra value to your physical gift cards by selecting a reloadable card from a wide range of leading UK retailers. This enables you to add to your gift card balance while making continuous savings

#### Discount Codes

No purchase necessary, simply use the discount codes available to save more when you shop with your chosen retailer

#### Local Discounts

Help support your local community with discounts specific to the independent businesses in your region