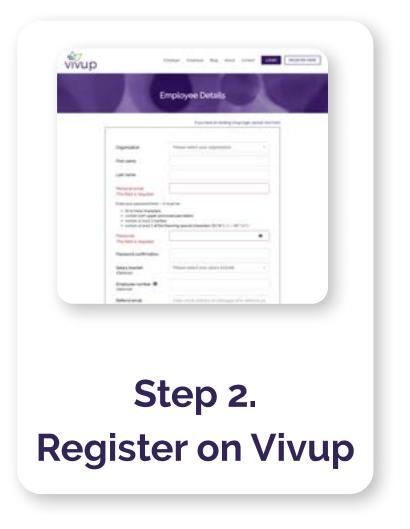

## Chance to WIN 1 of 4 best-selling prizes!

Fancy a chance to win 1 of 4 must-have essential prizes just for registering on the Vivup platform?

Register at sccbenefits.vivup.co.uk between Sunday 1st October and Sunday 31st December 2023, and you'll be automatically entered into the draw for your chance to win a NINJA Foodi MAX Dual Zone Air Fryer, a TOSHIBA Fire TV, an APPLE 10.9 iPad, or a SHARK Stratos Anti Hair Wrap Plus Cordless Vacuum