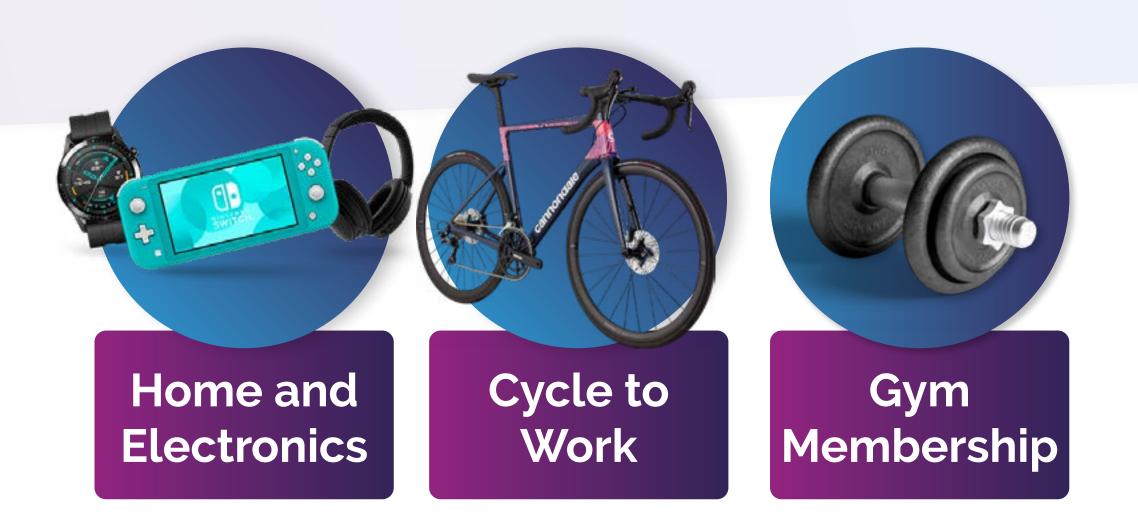

#### Contents

Lifestyle Savings

eGift Cards
Physical Gift Cards
Reloadable Cards
Discount Codes
Local Discounts

Payroll Pay

Home and Electronics
Cycle to Work
Gym Membership

## Payroll Pay

Payroll Pay® enables you to spread the cost of the items you want and need direct from your salary with no credit checks, helping you manage your finances and avoid expensive borrowing through credit cards and high interest loans

#### Home and Electronics

Discover thousands of must-have home and electronic items fulfilled by John Lewis and Partners and Currys including the latest tech, gaming essentials, appliances, toys, furniture, DIY tools and more while spreading the cost through manageable monthly salary reductions - with no credit checks!

## Cycle to Work

Our Cycle to Work employee benefit enables you to make savings of up to 42%\* on the latest bikes, high-vis clothing and safety accessories for commuting to and from work

Browse and order from the wide range of bikes, clothing and safety components online or, if you're looking for a specific brand, size or colour, use our network of over 1000 local bike shops to find exactly what you need!

## Gym Membership

Our Gym Membership employee benefit enables you to enjoy discounted membership at over 3,000 participating gyms, health clubs and leisure centres across the country. With such a wide selection to choose from, you're sure to find the right location to suit your needs!