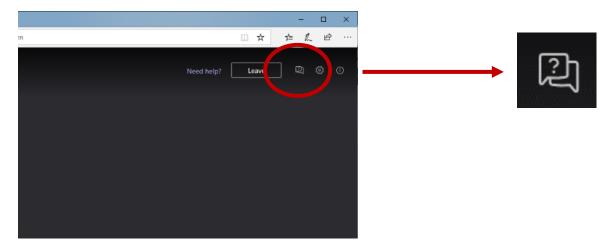

To access the Q&A via the Live Event when you join you will see a small icon near the top right of the screen as below. Click this to open the Q & A dialogue.

This will open the Q & A panel, where you can ask questions at the allotted time.