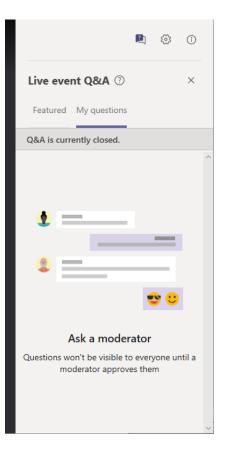

To access the Q&A via the Live Event when you join you will see a small icon near the top right of the screen as below. Click this to open the Q & A dialogue.

This will open the Q & A panel, where you can ask questions at the allotted time.

When you submit a question it is sent to the team managing the meeting. These will then be passed onto the attendees of the meeting to respond, if possible, during the allotted time.